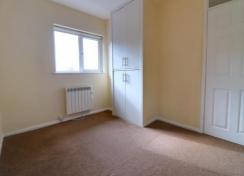

### **Bedroom Two** 10' 11" x 8' 9" (3.32m x 2.67m)

A second double bedroom, having a fitted wardrobe, an electrical wall mounted heater, and a double glazed window to the front elevation.