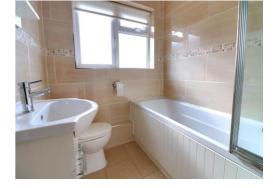

### Bathroom 15' 5" x 5' 10" (4.70m x 1.77m)

Fitted with a modern white suite comprising of a low-level WC, a vanity style wash hand basin with chrome mixer tap over, and storage beneath, and a panelled bath with mixer taps & mains-fed shower over. There is ceramic tiling to the walls, tiled flooring, and a double glazed window to the front elevation.