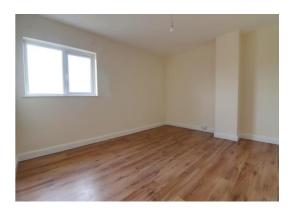

### Bedroom One 11' 9" x 13' 7" (3.58m x 4.15m)

A spacious double bedroom, having wood effect laminate flooring, a wall mounted electrical heater, and a double glazed window to the rear elevation.

### **Bedroom Two** 10' 11" x 8' 9" (3.32m x 2.67m)

A second double bedroom, having a fitted wardrobe, an electrical wall mounted heater, and a double glazed window to the front elevation.

### Bedroom Three 7' 10" x 8' 11" (2.39m x 2.71m)

Having wood effect laminate flooring, a wall mounted electrical heater, and a double glazed window to the rear elevation.