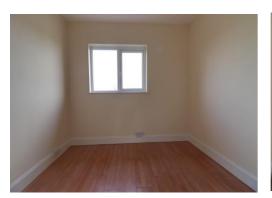

### Bedroom Three 7' 10" x 8' 11" (2.39m x 2.71m)

Having wood effect laminate flooring, a wall mounted electrical heater, and a double glazed window to the rear elevation.