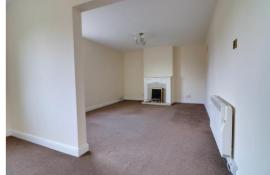

### Living Room 11' 8" x 13' 8" (3.55m x 4.17m)

A spacious dual-aspect reception room having an electric fire set within a wooden surround on a marble effect hearth, a wall mounted electrical heater, and double glazed windows to both the front & rear elevations.