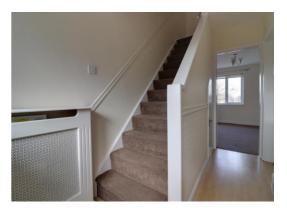

#### **Entrance Hallway**

Accessed through a double glazed door with a double glazed window to the side, having stairs off, rising to the First Floor Landing & accommodation with a useful understairs storage cupboard, wood effect laminate flooring, radiator, and internal door(s) off, providing access to;

### **First Floor Landing**

Having an access point to the loft space, a wall mounted electrical heater, and internal doors off, providing access to all Bedrooms & Bathroom.