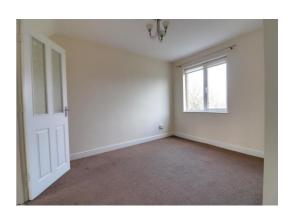

### Bedroom One 11' 9" x 13' 7" (3.58m x 4.15m)

A spacious double bedroom, having wood effect laminate flooring, a wall mounted electrical heater, and a double glazed window to the rear elevation.

### **Bedroom Two** 10' 11" x 8' 9" (3.32m x 2.67m)

A second double bedroom, having a fitted wardrobe, an electrical wall mounted heater, and a double glazed window to the front elevation.

### Bedroom Three 7' 10" x 8' 11" (2.39m x 2.71m)

Having wood effect laminate flooring, a wall mounted electrical heater, and a double glazed window to the rear elevation.