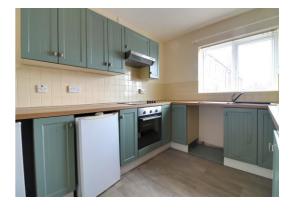

#### Kitchen 10' 10" x 8' 8" (3.29m x 2.63m)

Fitted with a matching range of wall, base & drawer units with fitted work surfaces over incorporating an inset single bowl sink/drainer with chrome mixer tap, and a range of integrated/fitted appliances including; electric single oven/grill, electric hob with hood over, and undercounter space(s) for

# Dourish&Day

further kitchen appliance(s). There is wood effect vinyl flooring, ceramic splashback tiling to the walls, a wall mounted electrical heater, a double glazed window to the front elevation.