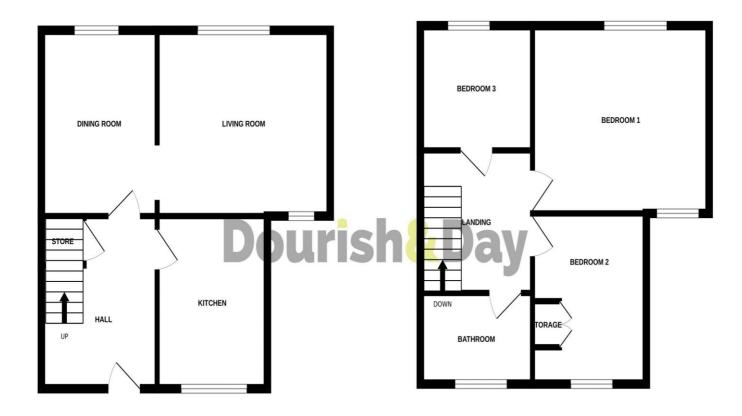

#### **Entrance Hallway**

Accessed through a double glazed door with a double glazed window to the side, having stairs off, rising to the First Floor Landing & accommodation with a useful understairs storage cupboard, wood effect laminate flooring, radiator, and internal door(s) off, providing access to;

#### **Dining Room** 11' 8" x 8' 11" (3.55m x 2.71m)

Being open-plan to living room with wood effect laminate flooring a wall mounted electrical heater, and a double glazed window.

### Living Room 11' 8" x 13' 8" (3.55m x 4.17m)

A spacious dual-aspect reception room having an electric fire set within a wooden surround on a marble effect hearth, a wall mounted electrical heater, and double glazed windows to both the front & rear elevations.

#### Kitchen 10' 10" x 8' 8" (3.29m x 2.63m)

Fitted with a matching range of wall, base & drawer units with fitted work surfaces over incorporating an inset single bowl sink/drainer with chrome mixer tap, and a range of integrated/fitted appliances including; electric single oven/grill, electric hob with hood over, and undercounter space(s) for

### **First Floor Landing**

Having an access point to the loft space, a wall mounted electrical heater, and internal doors off, providing access to all Bedrooms & Bathroom.

### Bedroom One 11' 9" x 13' 7" (3.58m x 4.15m)

A spacious double bedroom, having wood effect laminate flooring, a wall mounted electrical heater, and a double glazed window to the rear elevation.

### **Bedroom Two** 10' 11" x 8' 9" (3.32m x 2.67m)

A second double bedroom, having a fitted wardrobe, an electrical wall mounted heater, and a double glazed window to the front elevation.

### Bedroom Three 7' 10" x 8' 11" (2.39m x 2.71m)

Having wood effect laminate flooring, a wall mounted electrical heater, and a double glazed window to the rear elevation.

### Bathroom 15' 5" x 5' 10" (4.70m x 1.77m)

Fitted with a modern white suite comprising of a low-level WC, a vanity style wash hand basin with chrome mixer tap over, and storage beneath, and a panelled bath with mixer taps & mains-fed shower over. There is ceramic tiling to the walls, tiled flooring, and a double glazed window to the front elevation.

# Dourish&Day

**GROUND FLOOR** 

**1ST FLOOR** 

Whilst every attempt has been made to ensure the accuracy of the floorplan contained here, measurements of doors, windows, rooms and any other items are approximate and no responsibility is taken for any error, omission or mis-statement. This plan is for illustrative purposes only and should be used as such by any prospective purchaser. The services, systems and appliances shown have not been tested and no guarantee as to their operability or efficiency can be given. Made with Metropix ©2024