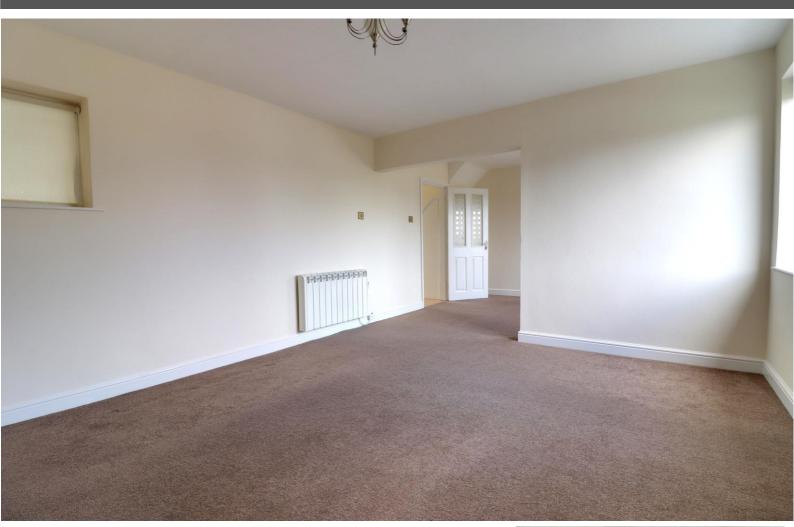

#### **Dining Room** 11' 8" x 8' 11" (3.55m x 2.71m)

Being open-plan to living room with wood effect laminate flooring a wall mounted electrical heater, and a double glazed window.

### Living Room 11' 8" x 13' 8" (3.55m x 4.17m)

A spacious dual-aspect reception room having an electric fire set within a wooden surround on a marble effect hearth, a wall mounted electrical heater, and double glazed windows to both the front & rear elevations.